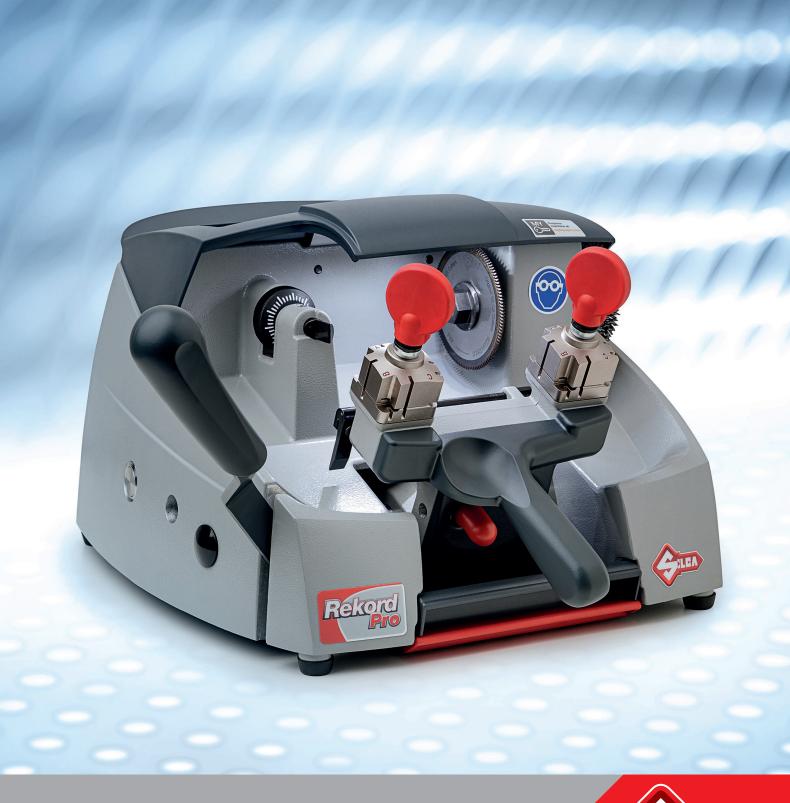

#### **Rekord Pro**

Rekord Pro is the mechanical key cutting machine for flat cylinder and vehicle keys and cruciform keys.

Rekord Pro has been designed and manufactured in conformity with CE mark European standards

## The user-friendly key machine for flat and cruciform keys

Rekord Pro is the mechanical key cutting machine for flat cylinder and vehicle keys and cruciform keys.

It features easy-rotation, four-sided clamps with ergonomic handles, a mechanical tracer point with micrometric adjustment and a wide tool compartment for practical daily use.

#### **Quick rotation clamps**

The clamps can be quickly and smoothly turned without first needing to be removed thanks to the unique, patented rotation system. The clamps are tightened with ergonomic handles with a ball bearing system to fix the key perfectly without damaging the clamp. The clamps made from sintered metal with a protective nickel coating for strength and durability.

#### Easy calibration

Rekord Pro is equipped with a mechanical tracer point with an easy to read micrometric adjustment ring for accurate calibration and a quality cutting result.

#### Perfect illumination

Rekord Pro has a LED strip light over the cutter to clearly illuminate the working area.