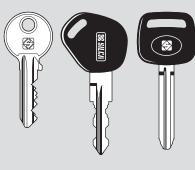

#### **Rekord Pro**

Rekord Pro is the mechanical key cutting machine for flat cylinder and vehicle keys and cruciform keys.

Rekord Pro has been designed and manufactured in conformity with CE mark European standards

## The user-friendly key machine for flat and cruciform keys

Rekord Pro is the mechanical key cutting machine for flat cylinder and vehicle keys and cruciform keys.

It features easy-rotation, four-sided clamps with ergonomic handles, a mechanical tracer point with micrometric adjustment and a wide tool compartment for practical daily use.