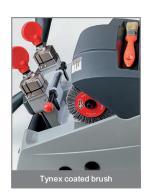

#### Cut keys finished perfectly

The de-burring brush is Tynex coated to ensure uniform abrasion and a perfectly finished key.