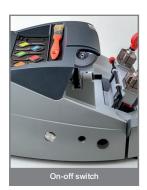

#### Safe

The on-off switch features a safety cut-out preventing the machine from starting by itself after a power interruption.