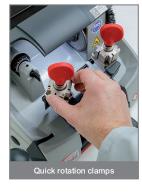

#### **Quick rotation clamps**

The clamps can be quickly and smoothly turned without first needing to be removed thanks to the unique, patented rotation system. The clamps are tightened with ergonomic handles with a ball bearing system to fix the key perfectly without damaging the clamp. The clamps made from sintered metal with a protective nickel coating for strength and durability.