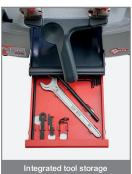

#### Integrated tool storage

A wide accessories area equipped with an anti-slip mat on the upper part of the machine makes it easy to get the tools used most frequently. Below the machine body there is a pull-out compartment specially adapted to store the accessories supplied.