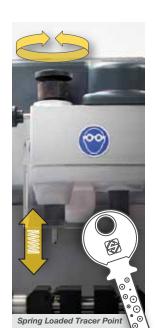

# Spring Loaded Tracer Point

The spring loading of the tracer point, activated by rotating the locking nut, allows the tracer point to be properly located into the original key making easier the key cutting.