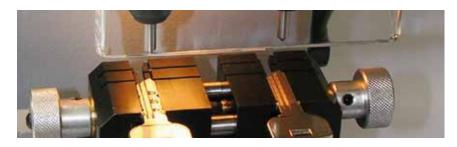

# Carriage movements

Smooth and precise carriage movements guarantee quality results thanks to a system of bearings and guides.

Illumination / Protective Shield

# Spring Loaded Tracer Point

The spring loading of the tracer point, activated by rotating the locking nut, allows the tracer point to be properly located into the original key making easier the key cutting.

# Accessories provided

Tracer Point/Cutting Tool to be used in duplicating a wide range of dimple keys with flat cuts and laser type keys:

Dimple Keys:

TE01 Tracer Point

Laser type Keys:

FE02 Cutting Tool

Solid