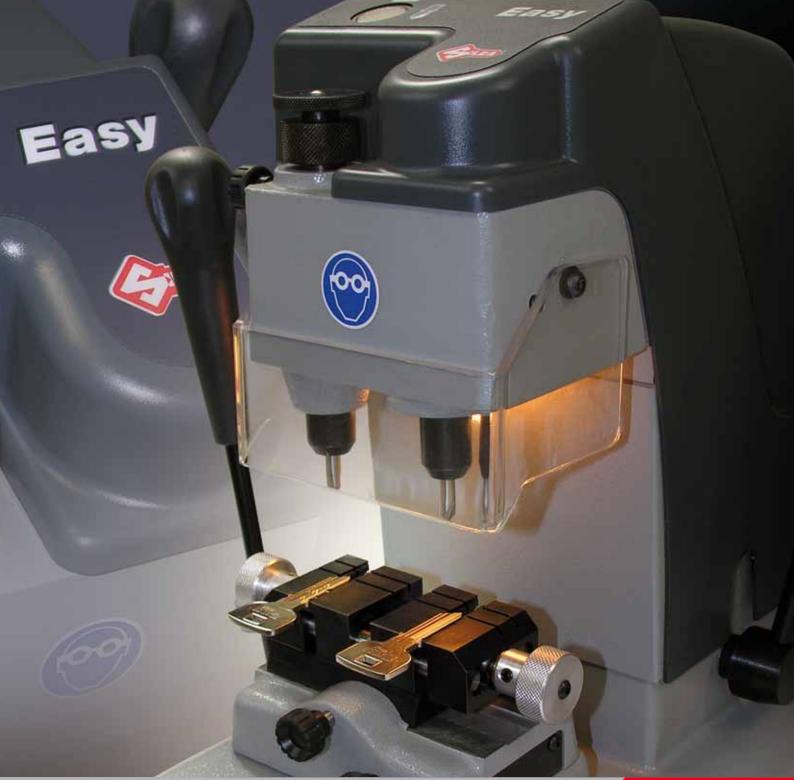

# Easy

Easy is a key-cutting machine that provides quality performance and precision in duplicating a wide range of dimple keys with flat cuts, laser type keys and Fichet® type keys.

**Easy** 

Easy is designed and produced entirely to CE mark European standards.

# Carriage movements

Smooth and precise carriage movements guarantee quality results thanks to a system of bearings and guides.

Illumination / Protective Shield

### Illumination

Easy is equipped with a built in light to illuminate the working area.

# **Protection**

The machine's body is designed to properly protect the moving parts from dust and metal swarfs.

# Spring Loaded Tracer Point

The spring loading of the tracer point, activated by rotating the locking nut, allows the tracer point to be properly located into the original key making easier the key cutting.

### Safety

Protective Shield on the machine body: protects from swarfs during key cutting operations

Safety Master Switch: the master switch turns the machine off automatically when power fails; when power returns the switch must be reset manually to provide the machine with voltage.