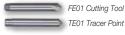

# Accessories provided

Tracer Point/Cutting Tool to be used in duplicating a wide range of dimple keys with flat cuts and laser type keys:

Dimple Keys:

TE01 Tracer Point

Laser type Keys:

FE02 Cutting Tool

Solid