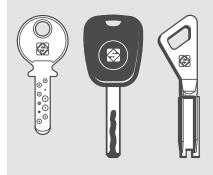

# Easy

Easy is a key-cutting machine that provides quality performance and precision in duplicating a wide range of dimple keys with flat cuts, laser type keys and Fichet® type keys.

**Easy** 

Easy is designed and produced entirely to CE mark European standards.

### Easy to use

Designed to be easy to use mainly with dimple keys with flat cuts and laser type keys.

# Accessories provided

Tracer Point/Cutting Tool to be used in duplicating a wide range of dimple keys with flat cuts and laser type keys:

Dimple Keys:

TE01 Tracer Point

Laser type Keys:

FE02 Cutting Tool

Solid