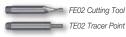

# Accessories provided

Tracer Point/Cutting Tool to be used in duplicating a wide range of dimple keys with flat cuts and laser type keys:

Dimple Keys:

TE01 Tracer Point

Laser type Keys:

FE02 Cutting Tool

Solid