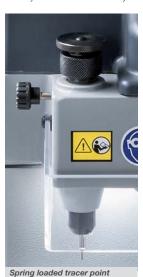

# **Spring loaded tracer** point for accurate results

The spring loaded tracer point, activated by rotating the locking nut, grants proper centering of cuts on the keys, ensures a perfect depth alignment and allows for adjustment to worn keys.