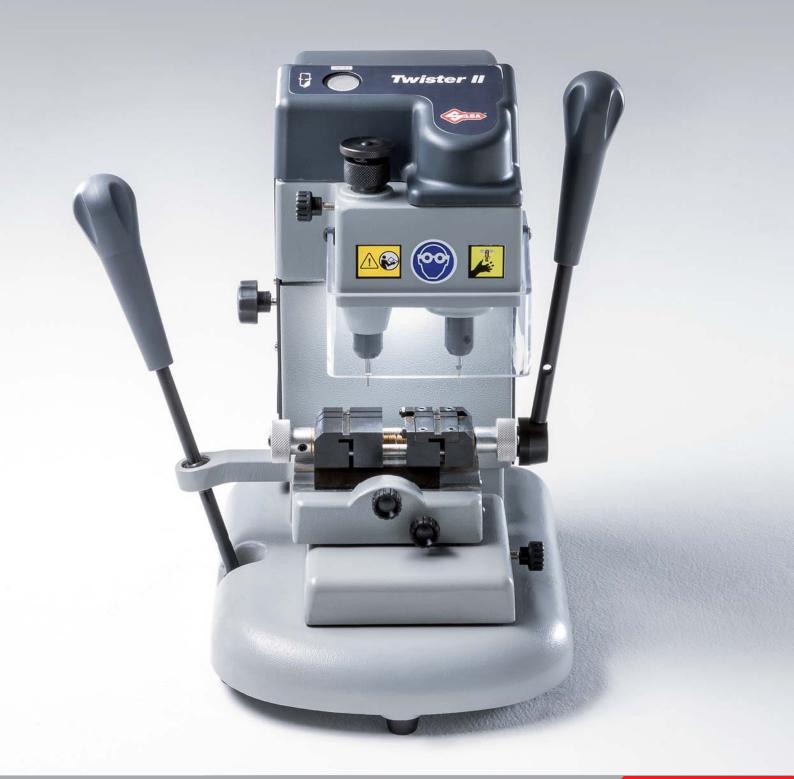

# Twister II

# Twister II

Twister II is a mechanical key cutting machine for dimple, laser and Fichet® type keys. With the dedicated optional accessories it can duplicate also tubular keys and vehicle keys for the following brands: Audi®, BMW®, Ford®, Honda®, Mercedes®, Opel-Vauxhall®, Porsche®, Toyota®, Volkswagen®, Volvo® and more.

# Reliable, cost-effective, easy and comfortable to use

Twister II is an easy to use, reliable and convenient mechanical key cutting machine delivering accurate and consistent duplicates of dimple, laser and Fichet® type keys. The machine provides a range of optional accessories for expanding its capabilities to tubular keys and to a wide range of vehicle keys.

# **Practical and comfortable** to operate

The two-axis carriage is controlled by a system of ball bearings and guides for smooth and effortless movements. An ergonomic handle on the left side of the machine for locking the carriage facilitates the duplication of keys and prevents movement during transport.

# **Spring loaded tracer** point for accurate results

The spring loaded tracer point, activated by rotating the locking nut, grants proper centering of cuts on the keys, ensures a perfect depth alignment and allows for adjustment to worn keys.

# **Energy-saving and** ergonomic illumination

The working area of the machine is illuminated by an integrated LED light, an energy-efficient and healthier solution which allows for cost savings, avoids flickering and limits eyestrain after a prolonged use.

# Compact and solid

Designed to have a small footprint, Twister II is compact, light and built to