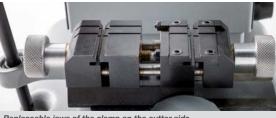

Replaceable jaws of the clamp on the cutter side

### Easy to maintain

Twister II features an optimized and economical repair solution for substituting worn out clamps thanks to the replaceable iaws of the clamp on the cutter side of the machine.