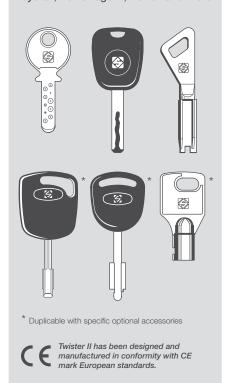

# Twister II

Twister II is a mechanical key cutting machine for dimple, laser and Fichet® type keys. With the dedicated optional accessories it can duplicate also tubular keys and vehicle keys for the following brands: Audi®, BMW®, Ford®, Honda®, Mercedes®, Opel-Vauxhall®, Porsche®, Toyota®, Volkswagen®, Volvo® and more.

# Reliable, cost-effective, easy and comfortable to use

Twister II is an easy to use, reliable and convenient mechanical key cutting machine delivering accurate and consistent duplicates of dimple, laser and Fichet® type keys. The machine provides a range of optional accessories for expanding its capabilities to tubular keys and to a wide range of vehicle keys.