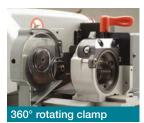

## Single operation cutting

The universal clamp rotates 360° meaning that both sides of the key are cut in one single operation.

# Technical Data

Motor: Single phase with heat probe

CE mark European standards

Power supply: Single phase 230V/50Hz

Idea is designed and produced entirely to

Clamp: 360° rotating universal, controlled by magnetic positioning sensor