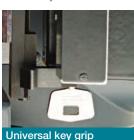

## Universal key grip

The grip is designed to hold a wide range of original keys with stems of different diameters allowing them to be positioned rapidly and accurately.

Universal key grip

Idea