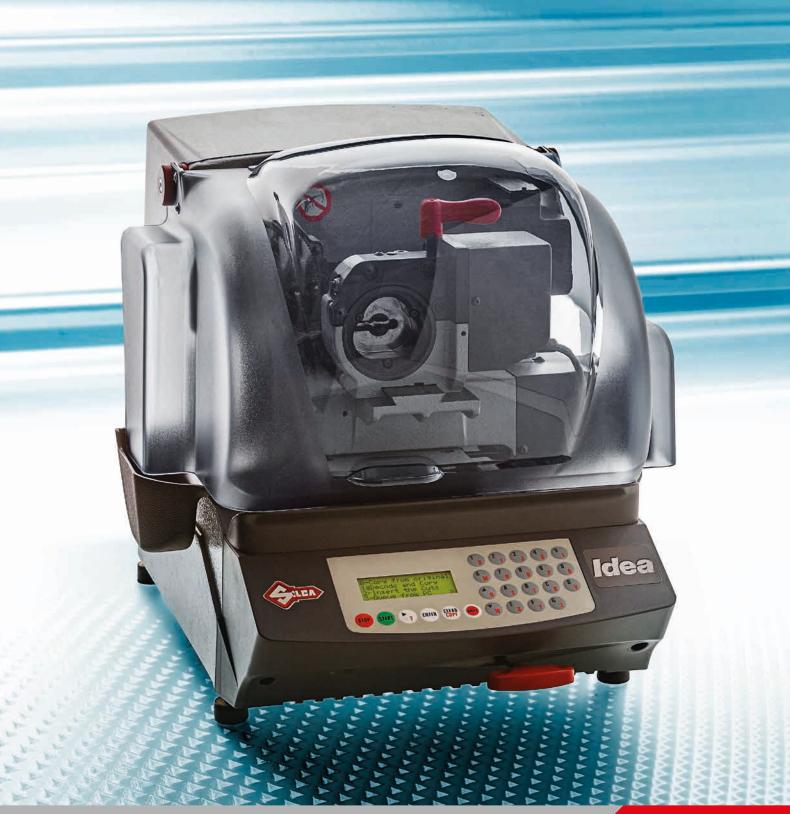

Idea

## Idea The Silca Idea is the proven, unique, automatic solution for duplicating bit, double-bit, pipe and pump keys both by copy and by code.

The precision and simplicity offered by Idea are the result of Silca's long experience in collaborating with customers to design equipment meeting the needs of the most

demanding key cutting professional.

Idea carries out a series of operations in the duplication process automatically such as:

- progressively creating the radius on the bit profile
- precisely identifying the key dimensions using electrical contact
- calibration of the axes
- calibration of the optical laser reader