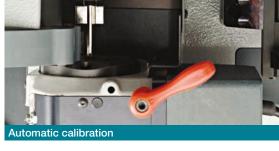

demanding key cutting professional.

Idea carries out a series of operations in the duplication process automatically such as:

- progressively creating the radius on the bit profile
- precisely identifying the key dimensions using electrical contact
- calibration of the axes
- calibration of the optical laser reader

Weight: 46.4 Kg

decoder

cutting

Reconstruct

damaged keys

High-precision

Automatic calibration

Silca quality and design